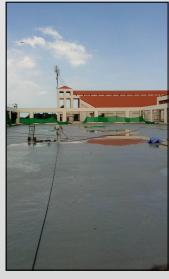

The implementation of a total refurbishment of the clubs facilities finally gave an opportunity for the installation of a long term, "state of the art" solution.

Hammersmith proposed and installed SPI's ElastaFLEX HP Elastomeric Polyurea Roof Deck Waterproofing system over some 5,000m<sup>2</sup> of the outdoor tennis courts, multi-sports court and podium