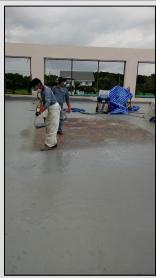

The implementation of a total refurbishment of the clubs facilities finally gave an opportunity for the installation of a long term, "state of the art" solution.

Hammersmith proposed and installed SPI's ElastaFLEX HP Elastomeric Polyurea Roof Deck Waterproofing system over some 5,000m<sup>2</sup> of the outdoor tennis courts, multi-sports court and podium