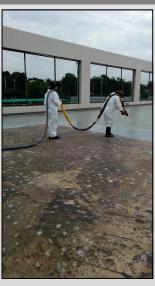

The implementation of a total refurbishment of the clubs facilities finally gave an opportunity for the installation of a long term, "state of the art" solution.

Hammersmith proposed and installed SPI's ElastaFLEX HP Elastomeric Polyurea Roof Deck Waterproofing system over some 5,000m<sup>2</sup> of the outdoor tennis courts, multi-sports court and podium