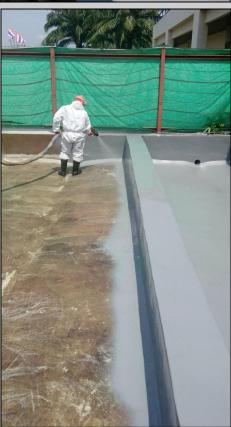

## POLYUREA WATERPROOFING - THANA CITY GOLF AND COUNTRY CLUB

Continuous water leakage issues from both the Club House podium and the tennis courts above the car park and golf buggy charging area were a constant cause for concern and had lead to considerable physical and property damage over a number years.

The implementation of a total refurbishment of the clubs facilities finally gave an opportunity for the installation of a long term, "state of the art" solution.

Hammersmith proposed and installed SPI's ElastaFLEX HP Elastomeric Polyurea Roof Deck Waterproofing system over some 5,000m<sup>2</sup> of the outdoor tennis courts, multi-sports court and podium