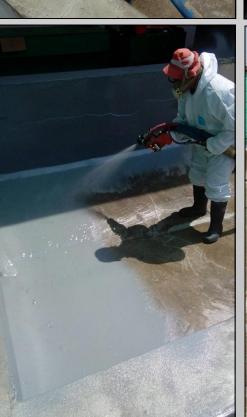

The implementation of a total refurbishment of the clubs facilities finally gave an opportunity for the installation of a long term, "state of the art" solution.

Hammersmith proposed and installed SPI's ElastaFLEX HP Elastomeric Polyurea Roof Deck Waterproofing system over some 5,000m<sup>2</sup> of the outdoor tennis courts, multi-sports court and podium