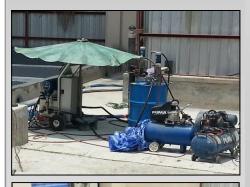

The implementation of a total refurbishment of the clubs facilities finally gave an opportunity for the installation of a long term, "state of the art" solution.

Hammersmith proposed and installed SPI's ElastaFLEX HP Elastomeric Polyurea Roof Deck Waterproofing system over some 5,000m<sup>2</sup> of the outdoor tennis courts, multi-sports court and podium