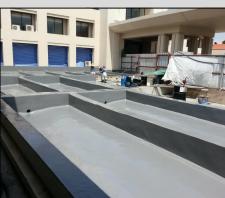

## POLYUREA WATERPROOFING - THANA CITY GOLF AND COUNTRY CLUB

Continuous water leakage issues from both the Club House podium and the tennis courts above the car park and golf buggy charging area were a constant cause for concern and had lead to considerable physical and property damage over a number years.

The implementation of a total refurbishment of the clubs facilities finally gave an opportunity for the installation of a long term, "state of the art" solution.

Hammersmith proposed and installed SPI's ElastaFLEX HP Elastomeric Polyurea Roof Deck Waterproofing system over some 5,000m<sup>2</sup> of the outdoor tennis courts, multi-sports court and podium