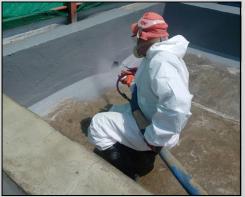

The implementation of a total refurbishment of the clubs facilities finally gave an opportunity for the installation of a long term, "state of the art" solution.

Hammersmith proposed and installed SPI's ElastaFLEX HP Elastomeric Polyurea Roof Deck Waterproofing system over some 5,000m<sup>2</sup> of the outdoor tennis courts, multi-sports court and podium